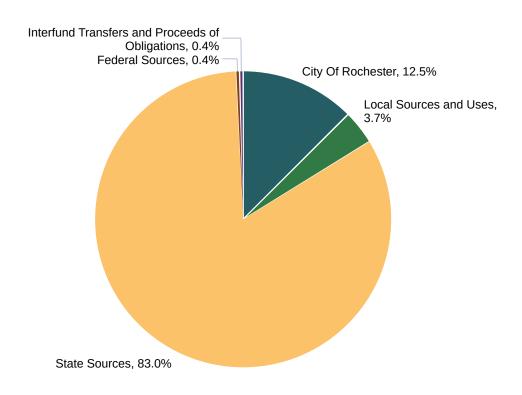

#### **General Fund REVENUE** 2024-25 (Adopted) to 2025-26 (Draft) Budget Comparision

| Revenue                                         | Adopted               | Draft          | Dollar       | %        |
|-------------------------------------------------|-----------------------|----------------|--------------|----------|
|                                                 | <b>Budget 2024-25</b> | Budget 2025-26 | Variance     | Variance |
|                                                 |                       |                |              |          |
| City Of Rochester                               | \$119,100,000         | \$119,100,000  | -            | -        |
| Local Sources and Uses                          | 27,646,682            | 35,485,454     | 7,838,772    | 28.35%   |
| State Sources                                   | 755,225,145           | 790,684,500    | 35,459,355   | 4.70%    |
| Federal Sources                                 | 3,780,477             | 4,030,477      | 250,000      | 6.61%    |
| Interfund Transfers and Proceeds of Obligations | 3,948,596             | 3,700,000      | (248,596)    | -6.30%   |
| Fund Balance                                    | 8,000,000             | -              | (8,000,000)  | -100.00% |
| TOTAL REVENUE                                   | \$917,700,900         | \$953,000,431  | \$35,299,531 | 3.85%    |

#### General Fund REVENUE 2025-26 CHART BY MAJOR FUNDING SOURCE

|                                                 | 2024-25              | 2025-26        |              |             |
|-------------------------------------------------|----------------------|----------------|--------------|-------------|
| Туре                                            | Adopted<br>Budget    | Draft Budget   | \$ Change    | % Variance  |
|                                                 | LOCAL REVENUE        | S              |              |             |
| Real Property Taxes                             | \$<br>119,100,000 \$ | 119,100,000    | -            | -           |
| Interfund Transfers and Proceeds of Obligations | 3,948,596            | 3,700,000      | (248,596)    | -6.30%      |
| Charges for Services                            | 2,619,000            | 2,985,000      | 366,000      | 13.97%      |
| Use of Money and Property                       | 12,620,000           | 13,525,000     | 905,000      | 7.17% A     |
| Sale of Property                                | 160,000              | 90,000         | (70,000)     | -43.75%     |
| Self Insurance Recoveries                       | 10,200,000           | 13,329,545     | 3,129,545    | 30.68% B    |
| Other Compensation for Loss                     | 30,000               | 15,000         | (15,000)     | -50.00%     |
| Miscellaneous & Other Local Revenues            | 1,717,682            | 1,275,000      | (442,682)    | -25.77% C   |
| E-Rate Revenues                                 | 300,000              | 4,265,909      | 3,965,909    | 1,321.97% D |
| LOCAL TOTAL                                     | \$<br>150,695,278 \$ | 158,285,454 \$ | 7,590,176    | 5.04%       |
|                                                 | STATE AID REVE       | NUES           |              |             |
| State Basic Formula Aid                         | \$<br>521,362,617 \$ | 567,146,806 \$ | 45,784,189   | 8.78% E     |
| State Excess Cost Aid                           | 106,400,000          | 107,947,523    | 1,547,523    | 1.45% F     |
| State Lottery Aid                               | 65,000,000           | 53,000,000     | (12,000,000) | -18.46% G   |
| State VLT Lottery Grant Aid                     | 25,000,000           | 25,000,000     | -            | -           |
| State Commercial Gaming Aid                     | 3,200,000            | 3,350,000      | 150,000      | 4.69%       |
| Mobile Sports Wagering Revenue                  | 21,000,000           | 20,000,000     | (1,000,000)  | -4.76% H    |
| Cannabis Revenue                                | 100,000              | 100,000        | -            | -           |
| Tuition for Students with Disabilities          | 300,000              | 700,000        | 400,000      | 133.33%     |
| State Textbook Aid                              | 1,738,101            | 1,756,121      | 18,020       | 1.04%       |
| State Computer Software                         | 435,274              | 437,940        | 2,666        | 0.61%       |
| State Computer Hardware                         | 607,547              | 613,391        | 5,844        | 0.96%       |
| State Library Materials                         | 181,606              | 182,719        | 1,113        | 0.61%       |
| Charter Supp Basic Tuition Aid                  | 7,800,000            | 8,350,000      | 550,000      | 7.05%       |
| Other State Aid                                 | 2,100,000            | 2,100,000      | -            | -           |
| STATE AID TOTAL                                 | \$<br>755,225,145 \$ | 790,684,500 \$ | 35,459,355   | 4.70%       |
|                                                 | FEDERAL AID RE       | VENUES         |              |             |
| Federal Aid                                     | \$<br>3,780,477 \$   | 4,030,477 \$   | 250,000      | 6.61%       |
| FEDERAL AID TOTAL                               | \$<br>3,780,477 \$   | 4,030,477 \$   | 250,000      | 6.61%       |
|                                                 | <br>APPROPRIATED I   | FUND BALANCE   |              |             |
| Appropriated Fund Balance                       | \$<br>8,000,000      | - \$           | (8,000,000)  | -100.00% I  |
| APPROPRIATED FUND BALANCE TOTAL                 | \$<br>8,000,000      | - \$           | (8,000,000)  | -100.00% I  |
| GRAND TOTAL REVENUES                            | \$<br>917,700,900 \$ | 953,000,431 \$ | 35,299,531   | 3.85%       |