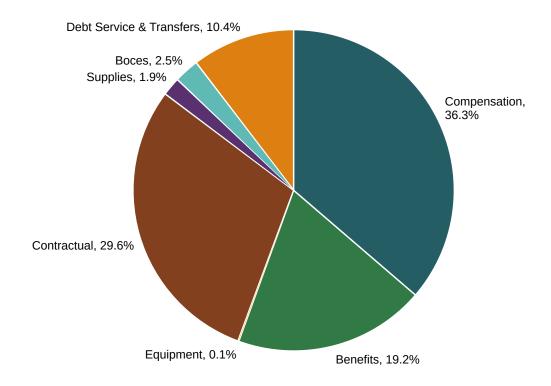

**Draft 2025-26 General Fund Appropriations (Expenditures) Summary By State Object (Account)** 

| STATE OBJECT             | Adopted Budget<br>2024-25 | Draft Budget<br>2025-26 | Dollar<br>Variance | % Change in<br>Appropriations |
|--------------------------|---------------------------|-------------------------|--------------------|-------------------------------|
| Compensation             | \$ 338,893,715            | \$ 345,959,224          | \$ 7,065,509       | 2.08%                         |
| Benefits                 | 164,695,075               | 183,412,595             | 18,717,520         | 11.36%                        |
| Equipment                | 770,956                   | 838,331                 | 67,375             | 8.74%                         |
| Contractual              | 276,501,201               | 282,170,094             | 5,668,893          | 2.05%                         |
| Supplies                 | 18,952,724                | 17,776,114              | (1,176,610)        | -6.21%                        |
| Boces                    | 24,763,606                | 23,949,206              | (814,400)          | -3.29%                        |
| Debt Service & Transfers | 93,123,623                | 98,894,867              | 5,771,244          | 6.20%                         |
| Grand Total              | \$ 917,700,900            | \$ 953,000,431          | \$ 35,299,531      | 3.85%                         |